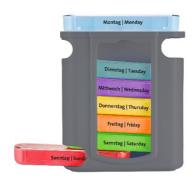

The practical loupe magnifies texts or objects by a factor of 4. The integrated light also enables use in darkened rooms.

Reading glass with lamp

The pill box is ideal for medication or food supplements. Each of the seven daily boxes has four individual compartments (morning, midday, evening, night) and can be easily removed from the carrier and replaced. Ideal for planning ahead for the next week, for travelling or simply on the go.

Pill box