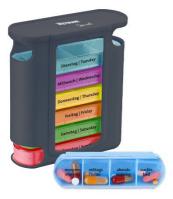

The practical loupe magnifies texts or objects by a factor of 4. The integrated light also enables use in darkened rooms.

Reading glass with lamp

The pill box is ideal for medication or food supplements. Each of the seven daily boxes has four individual compartments (morning, midday, evening, night) and can be easily removed from the carrier and replaced. Ideal for planning ahead for the next week, for travelling or simply on the go.

Pill box