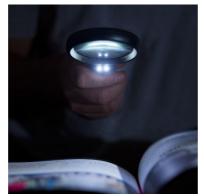

The practical loupe magnifies texts or objects by a factor of 4. The integrated light also enables use in darkened rooms.

Reading glass with lamp

The pill box is ideal for medication or food supplements. Each of the seven daily boxes has four individual compartments (morning, midday, evening, night) and can be easily removed from the carrier and replaced. Ideal for planning ahead for the next week, for travelling or simply on the go.