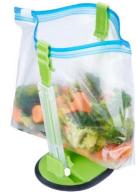

Mail info@westmark.de Web www.westmark.de

MADE IN GERMANY

There are also new helpers for everyday kitchen use:

The baggy rack food stand makes filling freezer bags, piping bags and smaller bags child's play. The height-adjustable holding elements and the rubberised base ensure easy and safe handling.

Baggy rack food stand

Another clever helper is the new bottle brush. With a length of approx. 39 cm, it is ideal for cleaning tall glasses, bottles or jugs. The ergonomic handle ensures a firm grip and the easy-care silicone is also gentle on all materials.